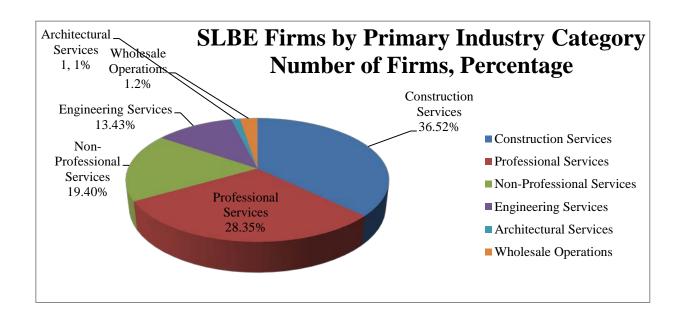

| Primary Industry Category |              |                  |             |               |            |  |  |  |
|---------------------------|--------------|------------------|-------------|---------------|------------|--|--|--|
| Construction              | Professional | Non-Professional | Engineering | Architectural | Wholesale  |  |  |  |
| Services                  | Services     | Services         | Services    | Services      | Operations |  |  |  |