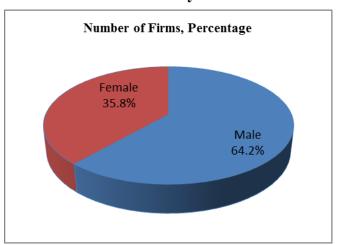

### **SLBE Firms by Gender**

Contract Participation: January 1, 2012-January 15, 2019\*

\* Payments to Uncertified Firms - Include Prime contractors
PDT SLBE GOAL PARTICIPATION UPDATE 2019

| Project Name                                         | Sheltered<br>Market | SLBE Goal | DATE              |
|------------------------------------------------------|---------------------|-----------|-------------------|
| 2017 Dirt Roads Package H/I                          | No                  | 4.05%     | February 6, 2018  |
| 2017 Dirt Roads Package G                            | Yes                 | 100%      | February 22, 2018 |
| 2018 Resurfacing Project Package O                   | No                  | 0%        | March 2, 2018     |
| Resurfacing Project Package P                        | No                  | 0%        | May 7, 2018       |
| Sidewalk Package S-8                                 | Yes                 | 100%      | April 19, 2018    |
| Pedestrian Improvements at Intersections             | No                  | 12%       | July 3, 2018      |
| 2018 Sidewalks – Koon Rd. & Farmview St.             | Yes                 | 100%      | July 18, 2018     |
| 2016 PDT Sidewalks-Clemson Road                      | Yes                 | 100%      | October 2, 2018   |
| 2018 Richland County Dirt Roads Package I            | No                  | 5.95%     | October 19, 2018  |
| SERN NIP                                             | No                  | 17.3%     | November 15, 2018 |
| 2018 Richland County Dirt Roads Project 7 Road Group | No                  | 11%       | December 31, 2018 |