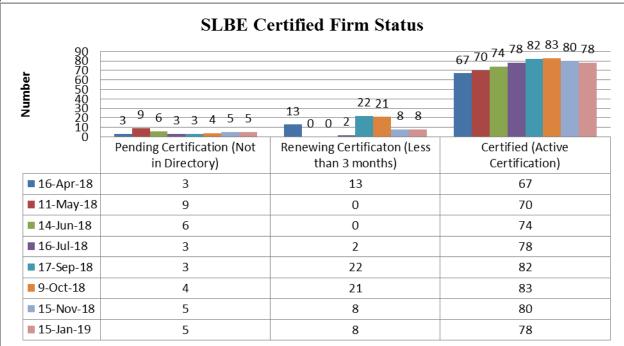

## • Certification and Compliance

**Projects Completed** 

i. Completed three (3) new certifications and four (4) re-certification with five (5) new certification pending and eight (8) re-certification pending