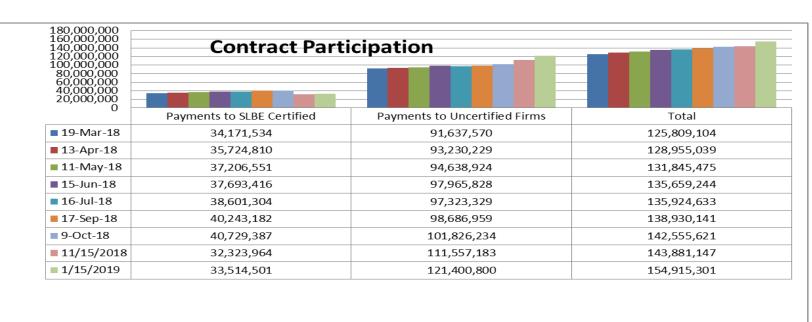

### **SLBE Firms by Ethnicity**

### **SLBE Firms by Gender**

Contract Participation: January 1, 2012-January 15, 2019\*

\* Payments to Uncertified Firms - Include Prime contractors
PDT SLBE GOAL PARTICIPATION UPDATE 2019

| Project Name                                         | Sheltered<br>Market | SLBE Goal | DATE              |
|------------------------------------------------------|---------------------|-----------|-------------------|
| 2017 Dirt Roads Package H/I                          | No                  | 4.05%     | February 6, 2018  |
| 2017 Dirt Roads Package G                            | Yes                 | 100%      | February 22, 2018 |
| 2018 Resurfacing Project Package O                   | No                  | 0%        | March 2, 2018     |
| Resurfacing Project Package P                        | No                  | 0%        | May 7, 2018       |
| Sidewalk Package S-8                                 | Yes                 | 100%      | April 19, 2018    |
| Pedestrian Improvements at Intersections             | No                  | 12%       | July 3, 2018      |
| 2018 Sidewalks – Koon Rd. & Farmview St.             | Yes                 | 100%      | July 18, 2018     |
| 2016 PDT Sidewalks-Clemson Road                      | Yes                 | 100%      | October 2, 2018   |
| 2018 Richland County Dirt Roads Package I            | No                  | 5.95%     | October 19, 2018  |
| SERN NIP                                             | No                  | 17.3%     | November 15, 2018 |
| 2018 Richland County Dirt Roads Project 7 Road Group | No                  | 11%       | December 31, 2018 |