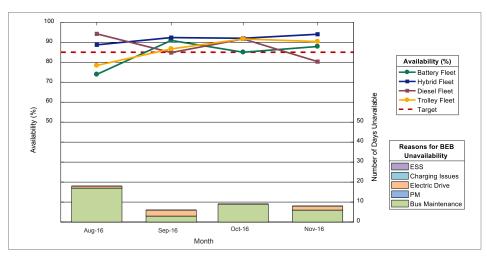

ollection system.

# Reliability

The transit industry measures reliability as mean distance between failures, also documented as miles between roadcalls (MBRC). Table 2 provides the MBRC for the battery electric, hybrid, diesel, and trolley buses categorized by bus-related roadcalls and propulsion-related roadcalls. Bus-related roadcalls include all chargeable roadcalls. Propulsion-related roadcalls include all roadcalls due to propulsion-related systems including the battery system (or engine for a conventional bus) and the electric drive, fuel, exhaust, air intake, cooling, non-lighting electrical, and transmission systems.

DOE and FTA have not established performance targets specific to electric drive buses; however, the MBRC targets for fuel cell electric buses are based on typical



Figure 2. Availability for all fleets and reasons for unavailable days for the BEBs



Figure 3. Overall availability and reasons for unavailability for all four fleets

A roadcall, or revenue vehicle system failure, is defined as a failure of an in-service bus that causes the bus to be replaced on route or causes a significant delay in schedule. If the problem with the bus can be repaired during a layover and the schedule is kept, this is not considered a roadcall. The analysis described here includes only roadcalls that were caused by "chargeable" failures. Chargeable roadcalls include systems that can physically disable the bus from operating on route, such as interlocks (doors, air system), engine, or things that are deemed to be safety issues if operation of the bus continues. They