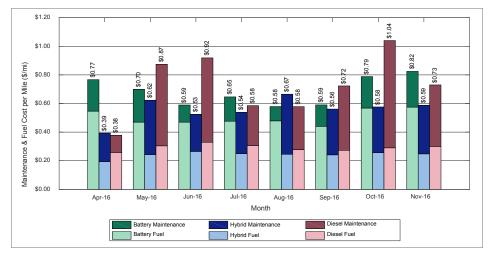

### 6. The Comet Program (Pages 9-31)

• Comet Memo

- October 2018 Ridership Report
- November 2018 Ridership Report
- January Service Changes
- Electric Bus Analysis
- Financial Report Ending November 30, 2018
- DBE Report December 2018 and January 2019