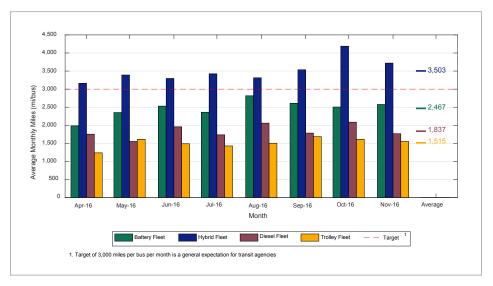

a.m.—summarizing open work orders for the buses in the evaluation. Buses included in each report were deemed unavailable for service that day. NREL analyzed the work order descriptions to determine the primary reason for unavailability and highlight the degree to which each major vehicle system contributed to the total unavailability. This availability analysis was not initiated until August 2016, so the availability charts show a shorter date range than the full evaluation data period.

The line series in Figure 2 show the availability, by month, for the bus fleets in the evaluation. The overall average availability for each fleet is 84.3% for BEBs, 91.7% for hybrid buses, 87.7% for diesel buses, and 86.7% for trolley buses. The stacked columns in Figure 2 display the number of days of



Figure 1. Average monthly mileage for the KCM buses by fleet

Table 1. System Descriptions for the Battery Electric, Hybrid, Diesel, and Trolley Buses

| Vehicle System     | Battery Electric                                                            | Hybrid                                                              | Diesel                        | Trolley                                                           |
|--------------------|-----------------------------------------------------------------------------|---------------------------------------------------------------------|-------------------------------|-------------------------------------------------------------------|
| Number of buses    | 3                                                                           | 10