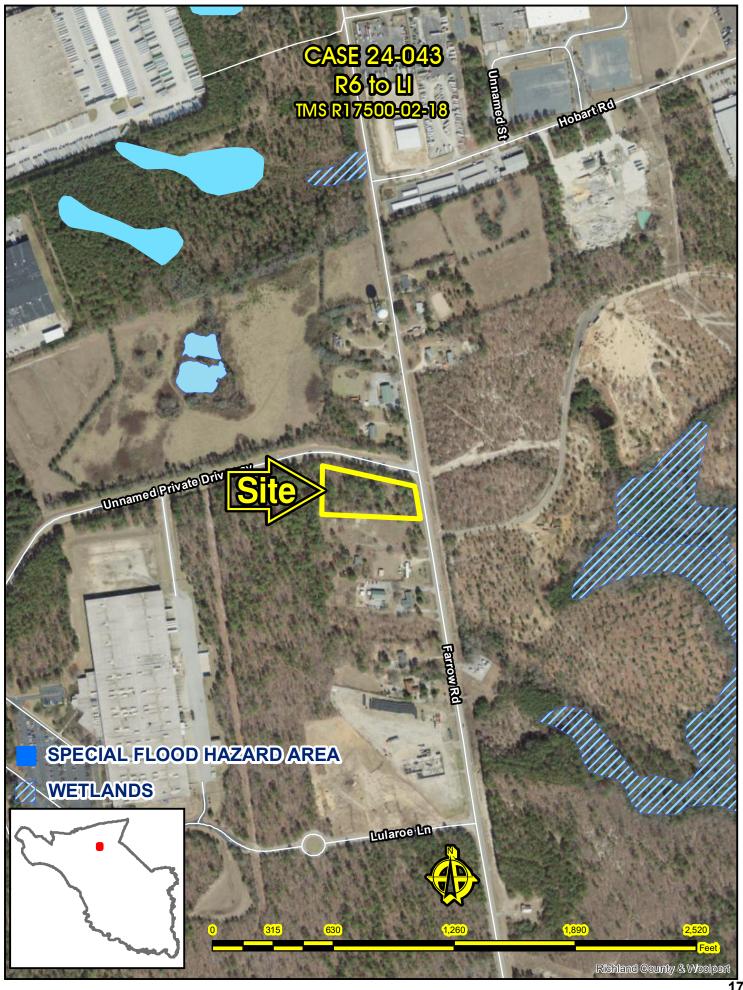

## Map Amendment Staff Report

PC MEETING DATE: November 4, 20&(

RC PROJECT: 24-043 MA APPLICANT: Krystal Martin

LOCATION: 10539 Farrow Road

TAX MAP NUMBER: R17500-02-18 ACREAGE: 2.4 acres

EXISTING ZONING: R6
PROPOSED ZONING: LI

#### Parcel/Area Characteristics

The site has frontage along Farrow Road. There are no sidewalks or streetlights along this section of Farrow Road. The site is undeveloped. The surrounding area is characterized by undeveloped parcels, scattered residential use with the majority of the area zoned industrial or commercial. The parcels south, west and east of the site are undeveloped. North of the site is a single-family residence on a General Commercial zoned parcel.