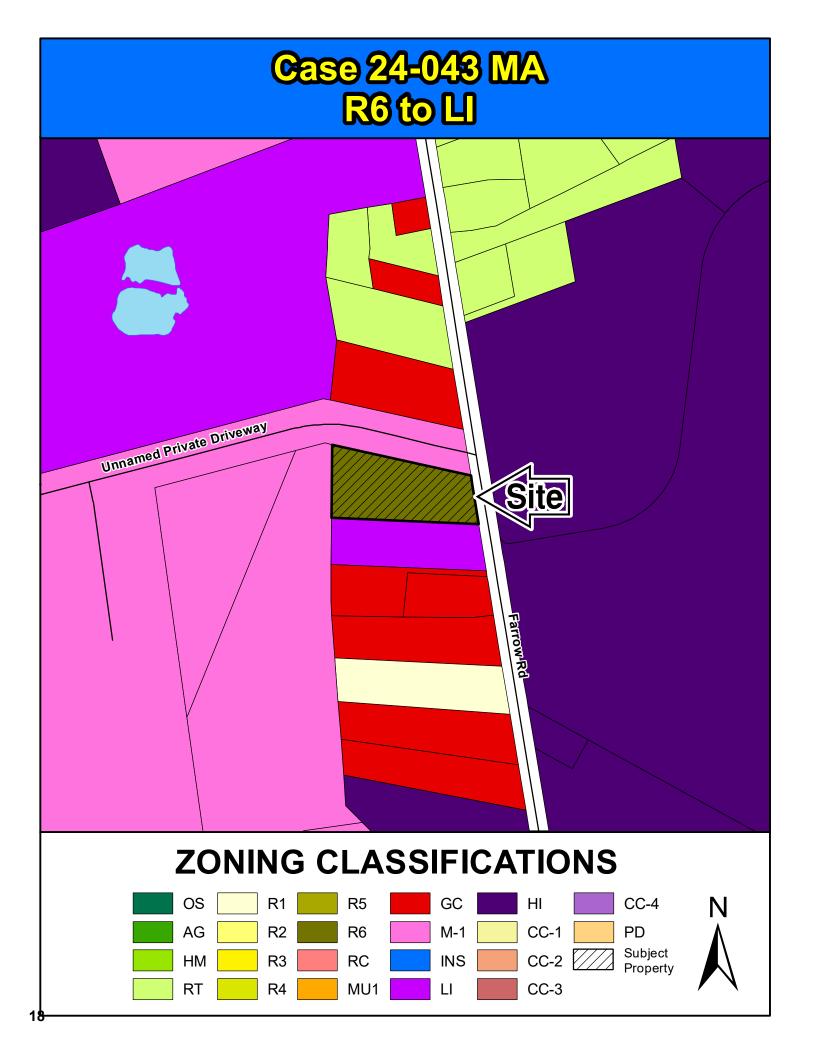

| Direction | Existing Zoning | Use         |  |
|-----------|-----------------|-------------|--|
| North:    | GC              | Residence   |  |
| South:    | LI              | Undeveloped |  |
| East:     | HI              | Undeveloped |  |
| West:     | M-1             | Undeveloped |  |

## Case #24-043 MA - Zoning Districts