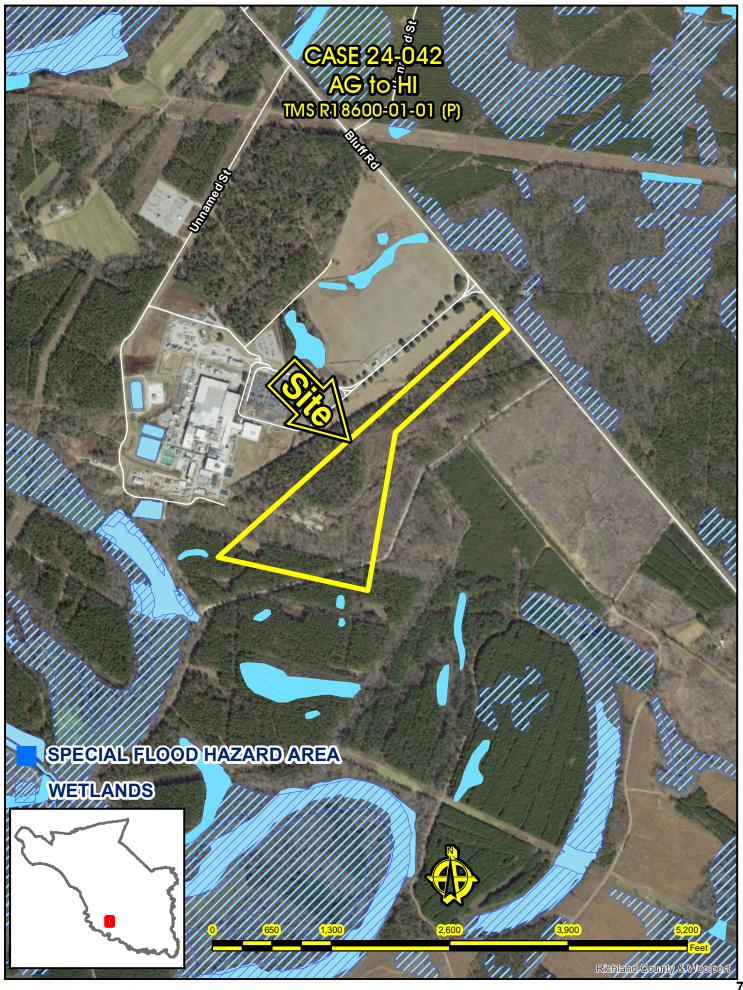

## Map Amendment Staff Report

PC MEETING DATE: November 4, 2024

RC PROJECT: 24-042 MA

APPLICANT: Christopher Knight

LOCATION: 5801 Bluff Road

TAX MAP NUMBER: R18600-01-01 (portion of)

ACREAGE: 52.71 acres

EXISTING ZONING: AG PROPOSED ZONING: HI

#### Parcel/Area Characteristics

The subject property is undeveloped with frontage along Bluff Road, a two-lane undivided minor arterial without sidewalks or streetlights along this section. The immediate area is primarily characterized by undeveloped lots and Westinghouse to the north.

## **Traffic Characteristics**

The 2023 SCDOT traffic count (Station #239) located west of the site on Bluff Road, from Atlas Road to Longwood Road, identifies 10,000 Average Daily Trips (ADTs). Bluff Road is classified as a two lane undivided minor arterial, maintained by SCDOT with a design capacity of 10,800 ADTs. This section of Bluff Road is currently operating at Level of Service (LOS) "C".