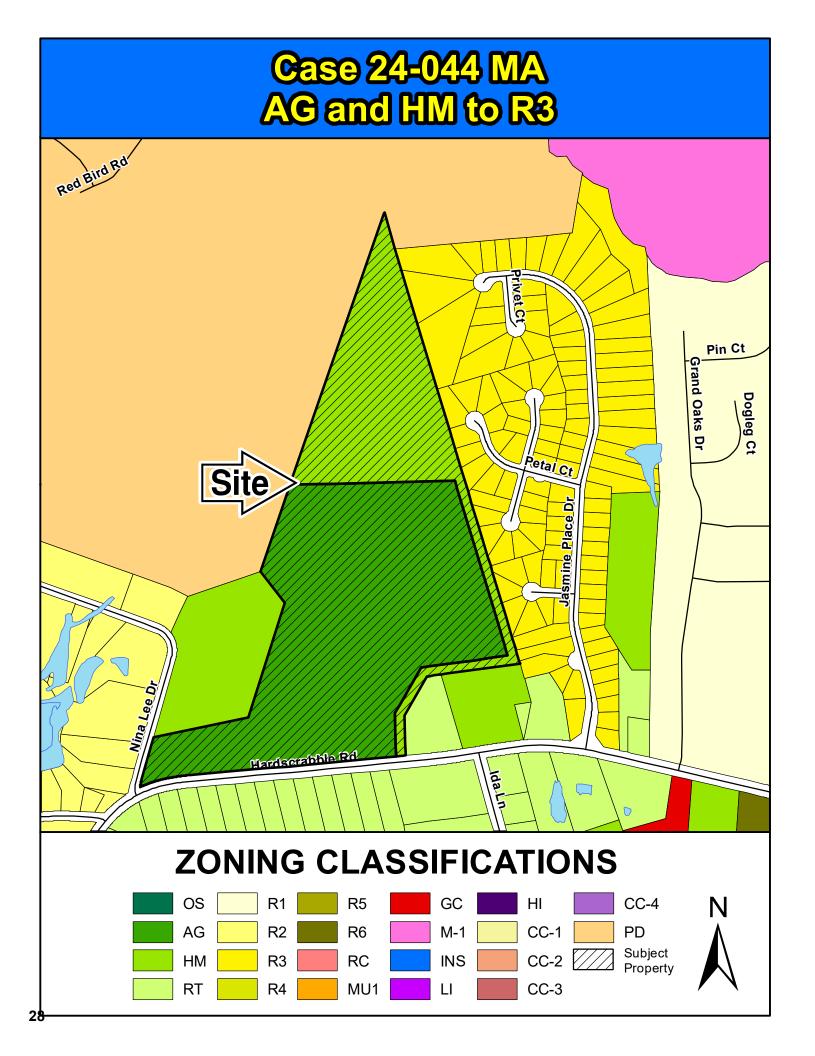

## Map Amendment Staff Report

PC MEETING DATE: November 4, 2024

RC PROJECT: 24-044 MA APPLICANT: Gene Pierce

LOCATION: 1519 and 1525 Hard Scrabble Road

TAX MAP NUMBER: R14600-03-25 and R14600-03-63

ACREAGE: 51.52 acres
EXISTING ZONING: AG/HM
PROPOSED ZONING: R3

PC SIGN POSTING: October 22, 2024

| Direction | Existing Zoning | Use                       |
|-----------|-----------------|---------------------------|
| North:    | PDD             | Residential               |
| South:    | RT              | Residential               |
| East:     | R3              | Residential               |
| West:     | PDD / HM        | Residential / Undeveloped |