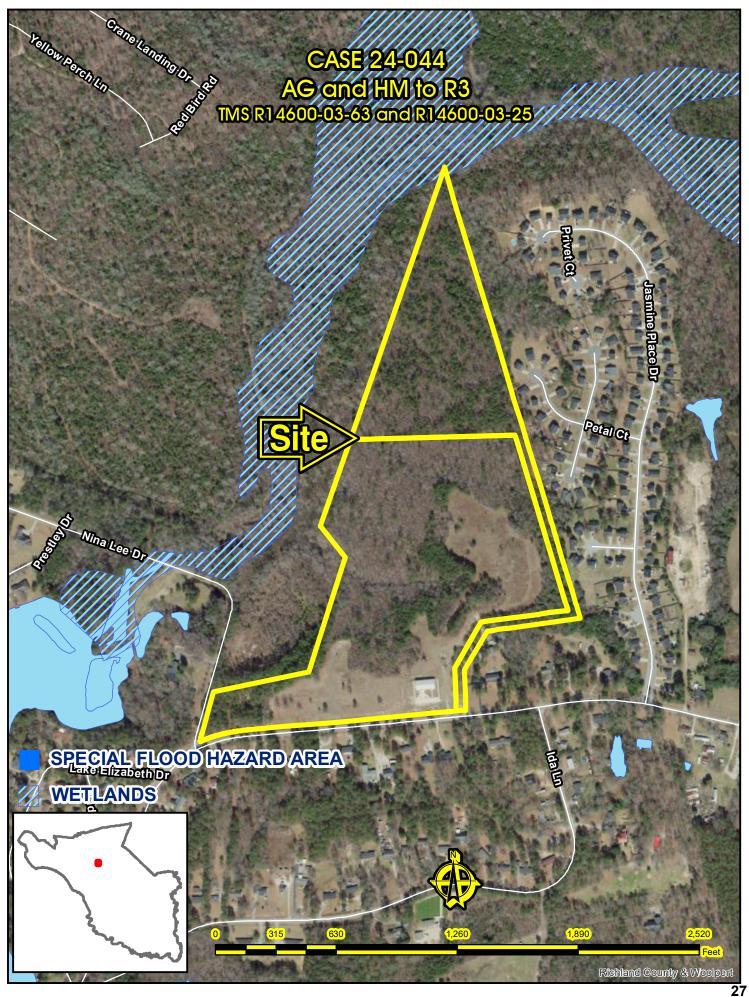

## Map Amendment Staff Report

PC MEETING DATE: November 4, 2024

RC PROJECT: 24-044 MA APPLICANT: Gene Pierce

LOCATION: 1519 and 1525 Hard Scrabble Road

TAX MAP NUMBER: R14600-03-25 and R14600-03-63

ACREAGE: 51.52 acres
EXISTING ZONING: AG/HM
PROPOSED ZONING: R3

PC SIGN POSTING: October 22, 2024

| Direction | Existing Zoning | Use                       |
|-----------|-----------------|---------------------------|
| North:    | PDD             | Residential               |
| South:    | RT              | Residential               |
| East:     | R3              | Residential               |
| West:     | PDD / HM        | Residential / Undeveloped |

## Parcel/Area Characteristics

The site has access and frontage along Hard Scrabble Road. This section of Hard Scrabble Road is a two-lane undivided minor arterial without sidewalks and streetlights. The subject parcels are undeveloped. The general area is comprised of large, undeveloped parcels, residentially developed parcels (½ acre to 1 acre), and single-family dwellings within residential subdivisions.