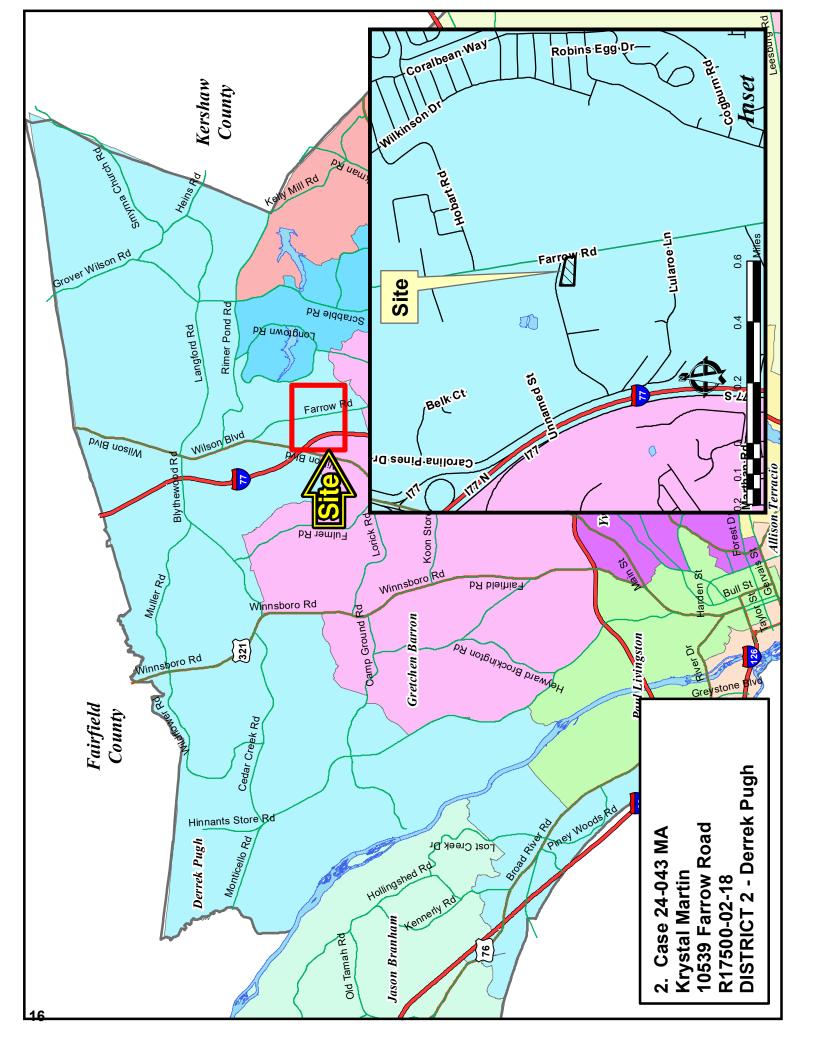

[Page 1]

- b. MAP AMENDMENTS
  - 1. Case # 24-042 MA Christopher Knight AG to HI (52.71 acres) 5801 Bluff Road TMS: R18600-01-01(portion of)

Staff Recommendation: Disapproval

[Page 3-12]

Case # 24-043 MA
 Krystal Martin
 R6 to LI (2.4 acres)
 10539 Farrow Road
 TMS: R17500-02-18

Staff Recommendation: Approval

[Pages 13-22]

3. Case # 24-044 MA
Gene Pierce
AG and HM to R3 (51.52 acres)
1519 and 1525 Hardscrabble Road
TMS: R14600-03-63 and R14600-03-25
Staff Recommendation: Disapproval