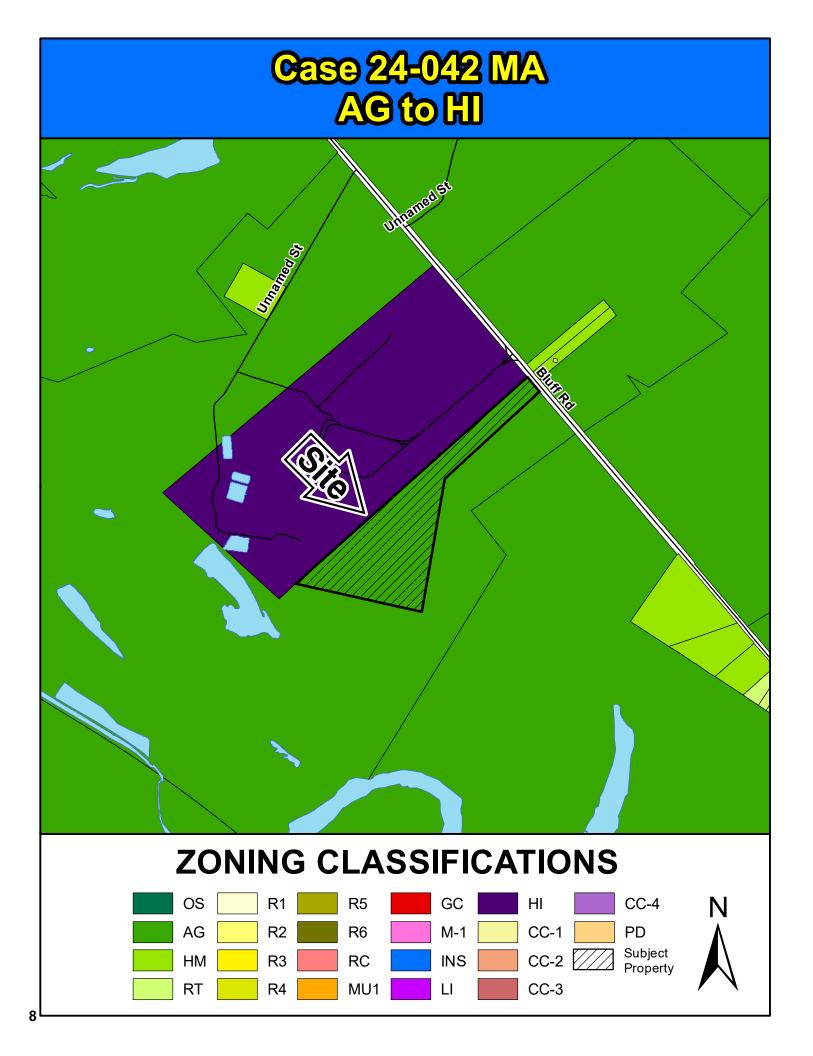

## Map Amendment Staff Report

PC MEETING DATE: November 4, 2024

RC PROJECT: 24-042 MA

APPLICANT: Christopher Knight

LOCATION: 5801 Bluff Road

TAX MAP NUMBER: R18600-01-01 (portion of)

ACREAGE: 52.71 acres

EXISTING ZONING: AG PROPOSED ZONING: HI

| Direction | Existing Zoning | Use          |
|-----------|-----------------|--------------|
| North:    | HI              | Westinghouse |
| South:    | AG              | Agriculture  |
| East:     | AG              | Agriculture  |
| West:     | AG              | Agriculture  |