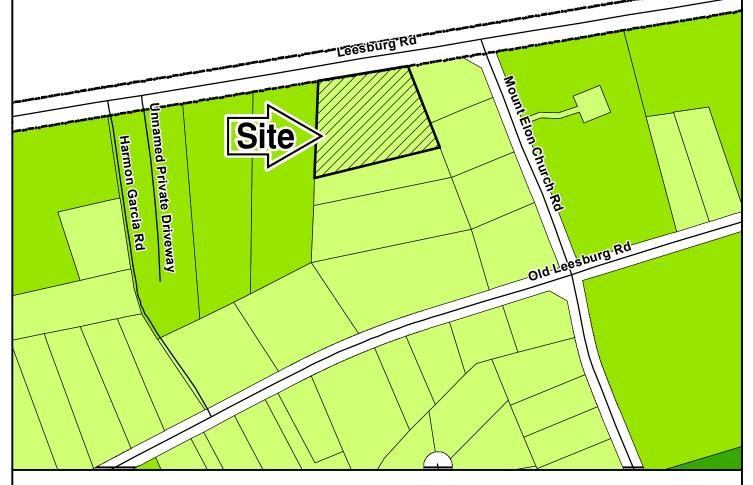

[Pages 23-32]

The Honorable Derrek Pugh

The Honorable Cheryl D. English

District 10

District 2

<u>District 7</u> The Honorable Gretchen Barron

The Honorable Chakisse Newton

4. Case # 24-045 MA
Alecia W. Garrick
HM to RT (2.99 acres)
4540 Leesburg Road
TMS: R28100-02-14

Staff Recommendation: Disapproval

[Pages 33-41]