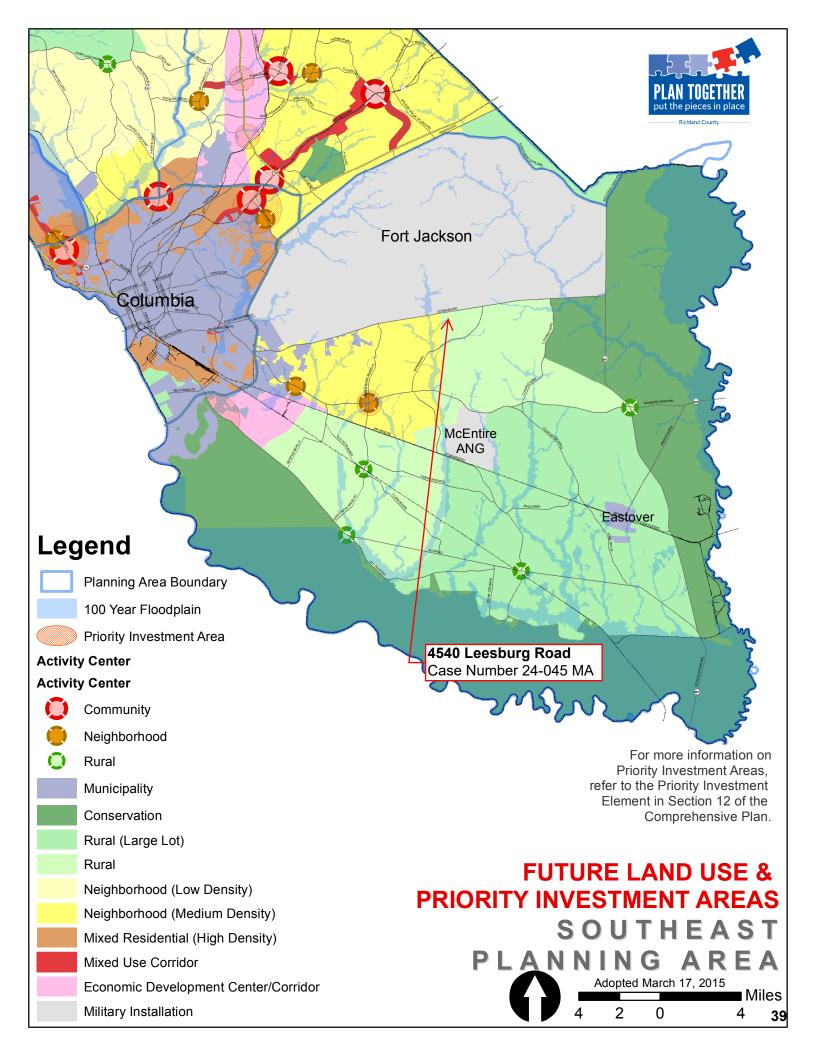

[Pages 23-32]

The Honorable Derrek Pugh

The Honorable Cheryl D. English

District 10

District 2

<u>District 7</u> The Honorable Gretchen Barron

The Honorable Chakisse Newton

4. Case # 24-045 MA
Alecia W. Garrick
HM to RT (2.99 acres)
4540 Leesburg Road
TMS: R28100-02-14

Staff Recommendation: Disapproval

[Pages 33-41]