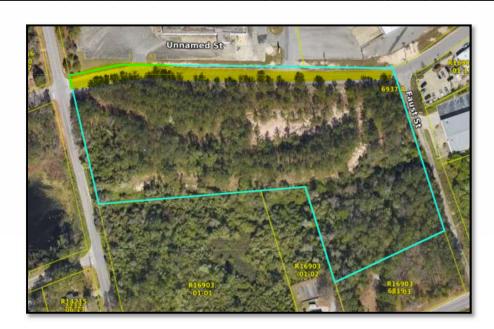

## Map Amendment Staff Report

PC MEETING DATE: November 4, 2024

RC PROJECT: 24-042 MA

APPLICANT: Christopher Knight

LOCATION: 5801 Bluff Road

TAX MAP NUMBER: R18600-01-01 (portion of)

ACREAGE: 52.71 acres

EXISTING ZONING: AG PROPOSED ZONING: HI

#### Parcel/Area Characteristics

The subject property is undeveloped with frontage along Bluff Road, a two-lane undivided minor arterial without sidewalks or streetlights along this section. The immediate area is primarily characterized by undeveloped lots and Westinghouse to the north.