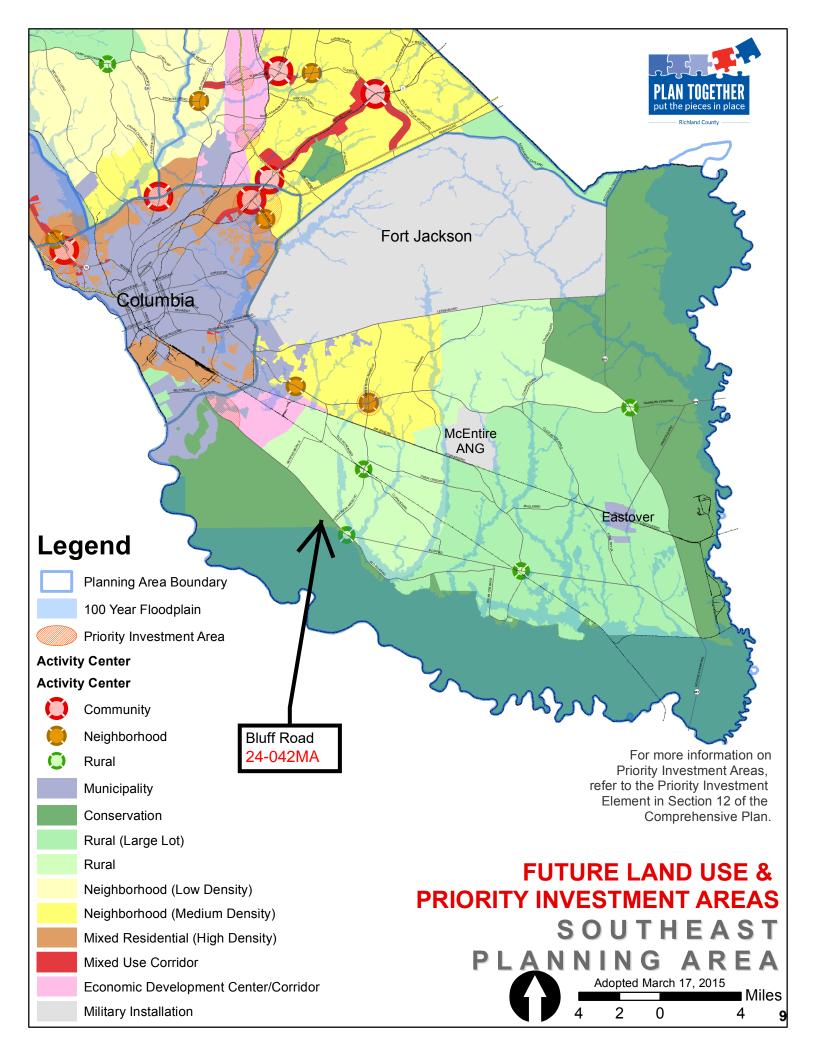

## Plans & Policies

The 2015 Richland County Comprehensive Plan, "PUTTING THE PIECES IN PLACE", designates this area as Conservation.

### Land Use and Design

Environmentally sensitive development that supports agricultural, horticultural, forestry, and related working lands uses, educational and research practices, recreational areas, and natural open spaces. This includes Harbison State Forest, Sesquicentennial State Park, Clemson Extension, and Congaree National Park.

## **Desired Development Pattern**

Limited development using low-impact designs to support environmental preservation, tourism, recreation, research, education, and active working land uses. Subdivision of land for commercial and residential development is discouraged within these areas.