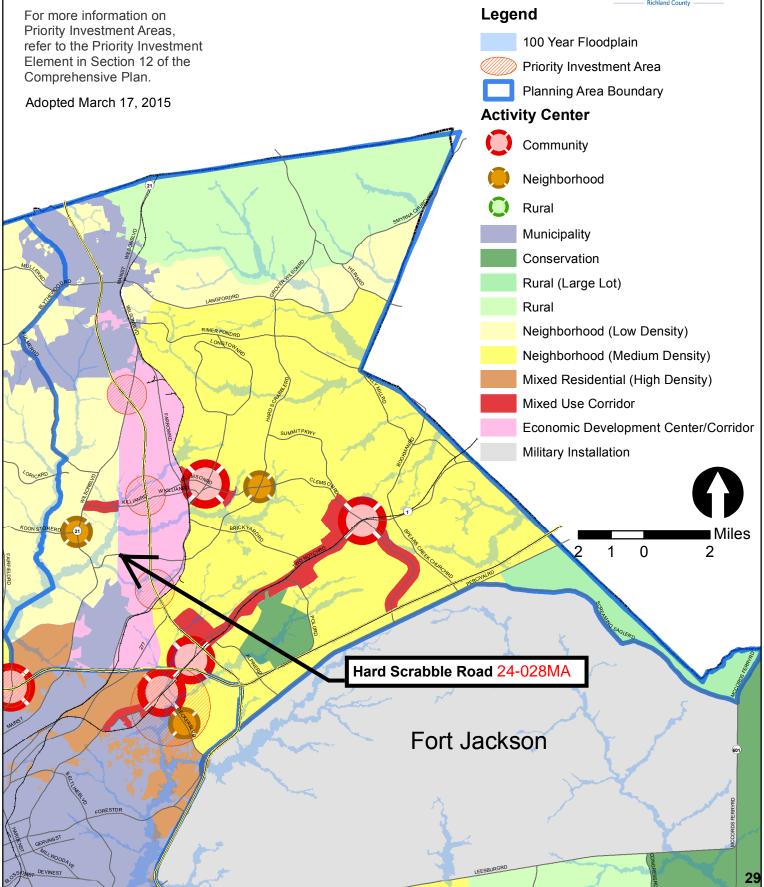

## 2015 Comprehensive Plan

The 2015 Richland County Comprehensive Plan, "PUTTING THE PIECES IN PLACE", designates this area as both Neighborhood (Low Density) and Economic Development Center/Corridor.

## **Economic Development Center/Corridor**

## Conclusion

The subject request is split by the Neighborhood (Low Density) designation and the Economic Development Center/Corridor designation. The proposed rezoning is **inconsistent** with the objectives for the Neighborhood (Low Density), which recommends Low Density housing developments within these areas. The proposed request does not meet the density recommendations of the Neighborhood (Low Density) designation.

However, the proposed rezoning is **consistent** with the objectives for the Economic Development Center/Corridor designation, which recommends residential uses should be located along primary road corridors proximate to employment centers.