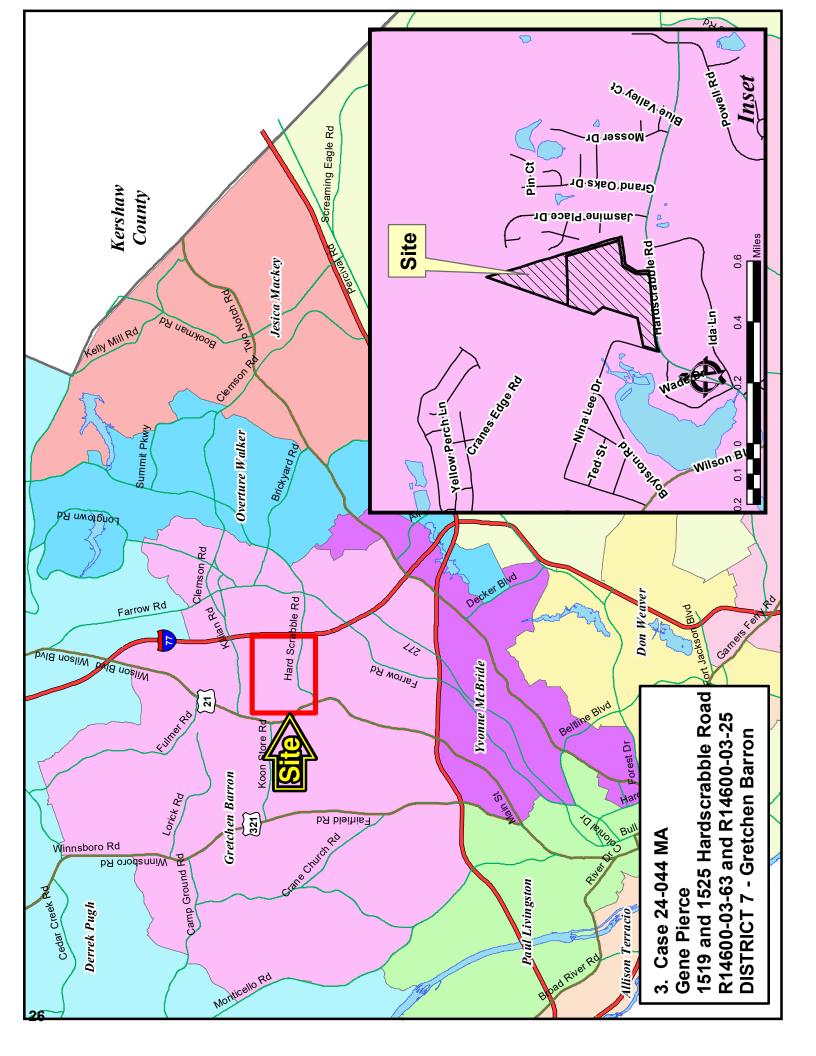

## Map Amendment Staff Report

PC MEETING DATE: November 4, 2024

RC PROJECT: 24-044 MA APPLICANT: Gene Pierce

LOCATION: 1519 and 1525 Hard Scrabble Road

TAX MAP NUMBER: R14600-03-25 and R14600-03-63

ACREAGE: 51.52 acres
EXISTING ZONING: AG/HM
PROPOSED ZONING: R3

PC SIGN POSTING: October 22, 2024

| Direction | Existing Zoning | Use                       |
|-----------|-----------------|---------------------------|
| North:    | PDD             | Residential               |
| South:    | RT              | Residential               |
| East:     | R3              | Residential               |
| West:     | PDD / HM        | Residential / Undeveloped |

## Parcel/Area Characteristics

The site has access and frontage along Hard Scrabble Road. This section of Hard Scrabble Road is a two-lane undivided minor arterial without sidewalks and streetlights. The subject parcels are undeveloped. The general area is comprised of large, undeveloped parcels, residentially developed parcels (½ acre to 1 acre), and single-family dwellings within residential subdivisions.