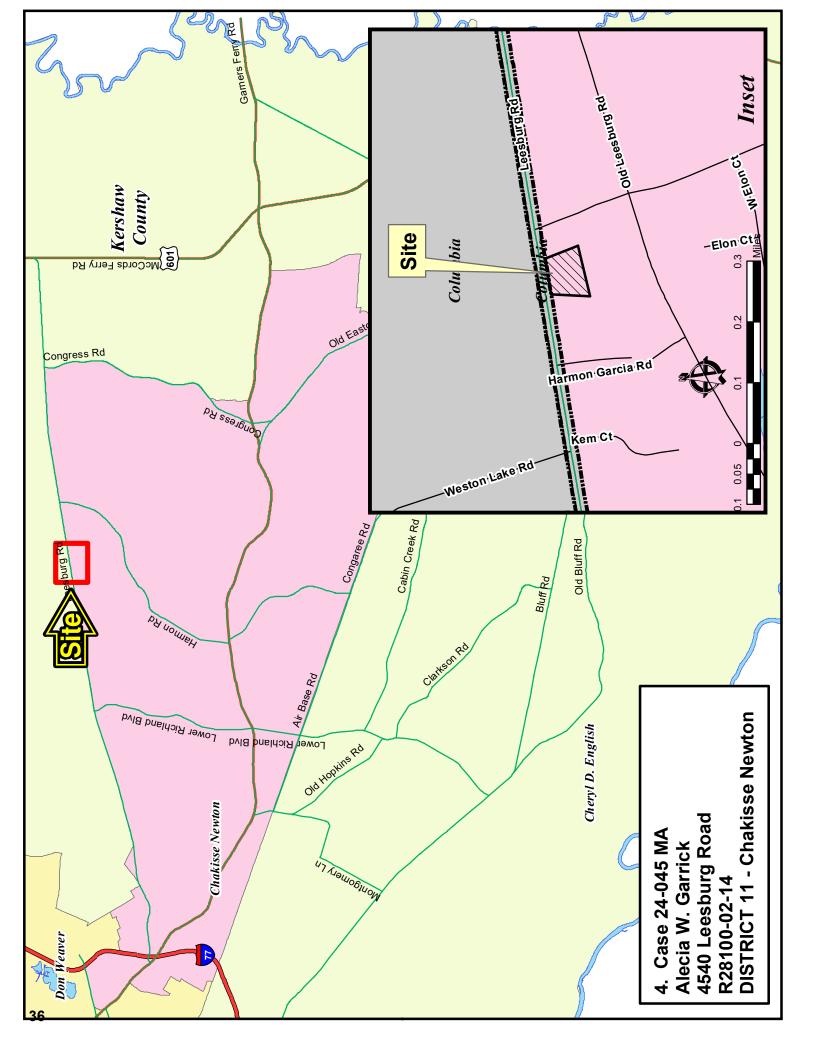

[Pages 23-32]

The Honorable Derrek Pugh

The Honorable Cheryl D. English

District 10

District 2

<u>District 7</u> The Honorable Gretchen Barron

The Honorable Chakisse Newton

4. Case # 24-045 MA
Alecia W. Garrick
HM to RT (2.99 acres)
4540 Leesburg Road
TMS: R28100-02-14

Staff Recommendation: Disapproval

[Pages 33-41]