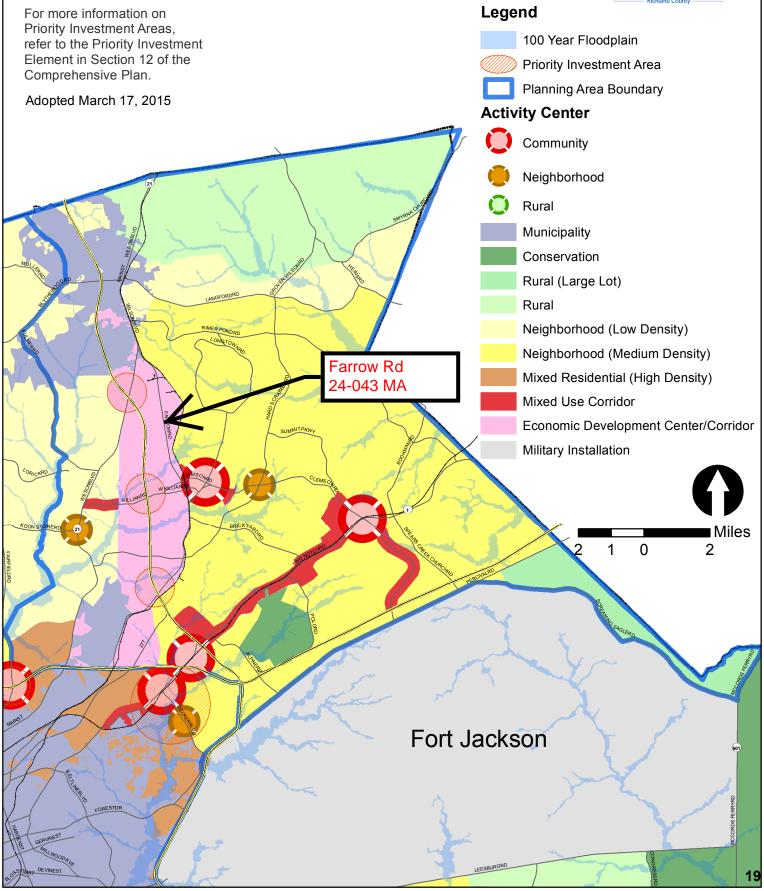

## Plans & Policies

The 2015 Richland County Comprehensive Plan, "PUTTING THE PIECES IN PLACE", designates this area as **Economic Development Center/Corridor**.

## NORTHEAST PLANNING AREA

## **FUTURE LAND USE & PRIORITY INVESTMENT AREAS**