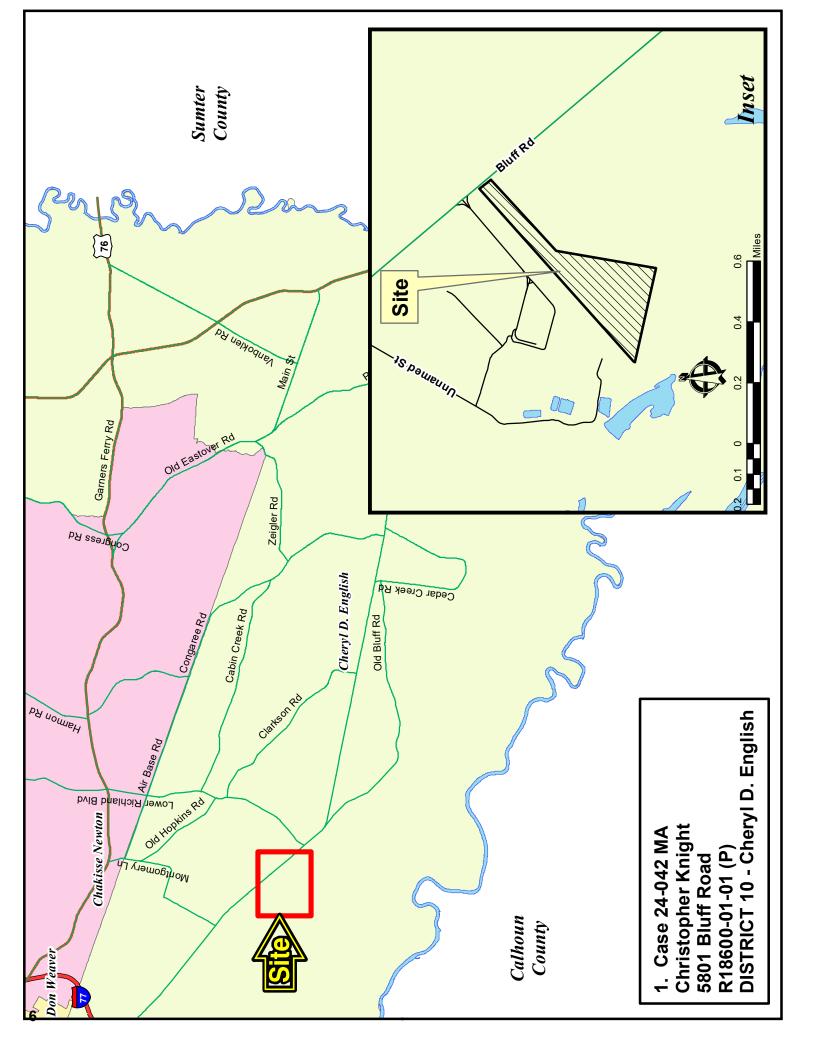

[Page 1]

- b. MAP AMENDMENTS
  - 1. Case # 24-042 MA Christopher Knight AG to HI (52.71 acres) 5801 Bluff Road TMS: R18600-01-01(portion of)

Staff Recommendation: Disapproval

[Page 3-12]

Case # 24-043 MA
 Krystal Martin
 R6 to LI (2.4 acres)
 10539 Farrow Road
 TMS: R17500-02-18

## Map Amendment Staff Report

PC MEETING DATE: November 4, 2024

RC PROJECT: 24-042 MA

APPLICANT: Christopher Knight

LOCATION: 5801 Bluff Road

TAX MAP NUMBER: R18600-01-01 (portion of)

ACREAGE: 52.71 acres

EXISTING ZONING: AG PROPOSED ZONING: HI