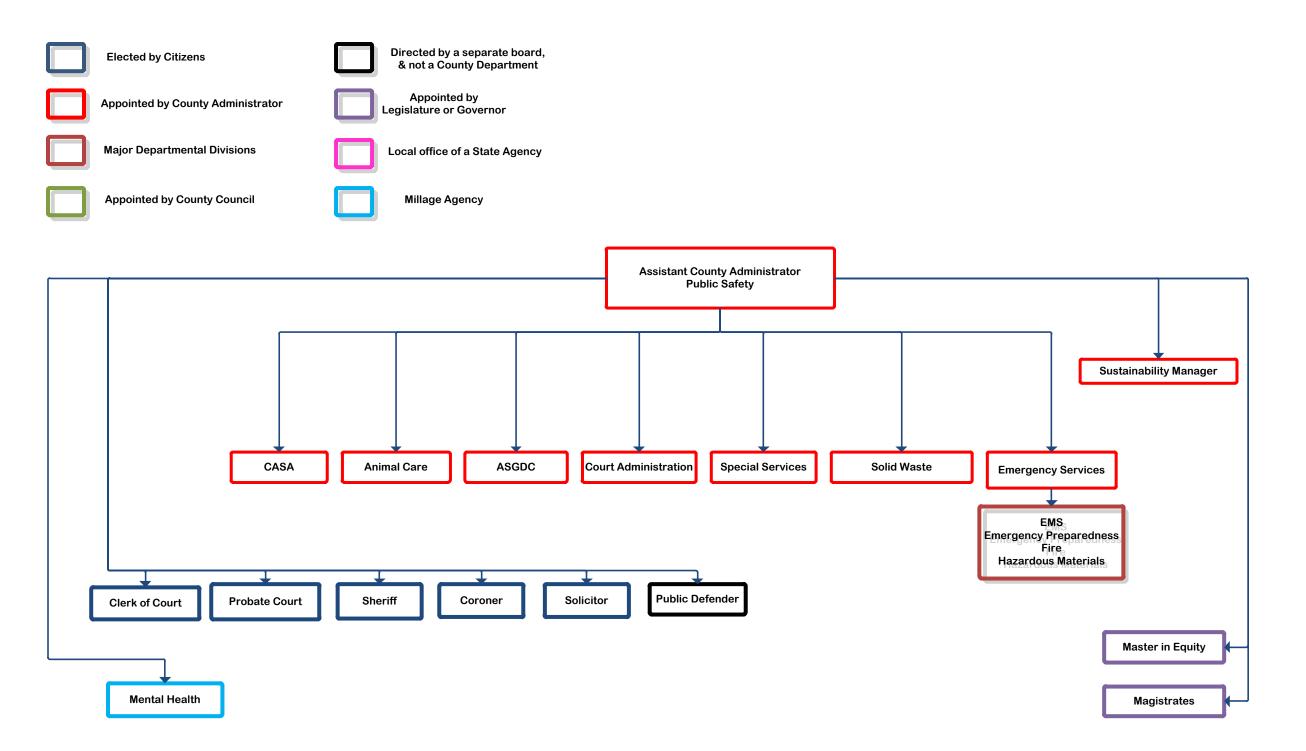

#### **Second Reading**

4 "An Ordinance Amending the Richland County Code of Ordinances, Chapter 2, Administration; so as to restructure the departments of the County" [PAGES 13-61]

#### REPORT OF THE COUNTY ADMINISTRATOR

a. County Organization Design Structure: "An Ordinance Amending the Richland County Code of Ordinances, Chapter 2, Administration; so as to restructure the departments of the County" [FIRST READING] – Mr. Livingston moved, seconded by Ms. Dickerson, to approve this item.

#### Subject:

County Organization Design Structure: "An Ordinance Amending the Richland County Code of Ordinances, Chapter 2, Administration; so as to restructure the departments of the County"

NOTE: As requested by Council, the language of the ordinance amendment will be updated by third reading to reflect a gender neutral tone. In light of the new Councilmembers, staff is setting up a series of additional workshops to apprise them of the proposed restructuring. The finalized date for this matter will be contingent upon these workshops with Council that will occur well before third reading of this ordinance amendment which is scheduled for February 7, 2016.

FIRST READING: December 13, 2016

SECOND READING: December 20, 2016 {Tentative}
THIRD READING: February 7, 2016 {Tentative}

PUBLIC HEARING: February 7, 2016

#### STATE OF SOUTH CAROLINA COUNTY COUNCIL FOR RICHLAND COUNTY ORDINANCE NO. -17HR

AN ORDINANCE AMENDING THE RICHLAND COUNTY CODE OF ORDINANCES, CHAPTER 2, ADMINISTRATION; SO AS TO RESTRUCTURE THE DEPARTMENTS OF THE COUNTY.