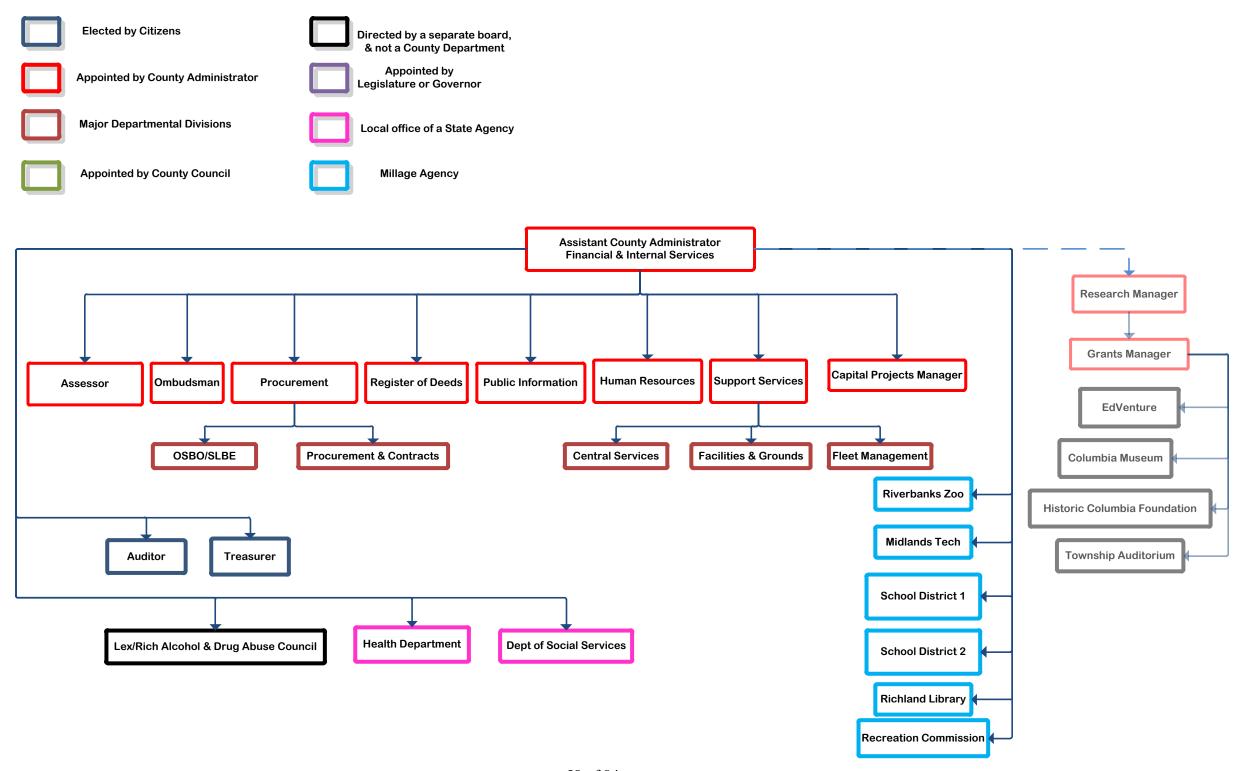

#### **Second Reading**

4 "An Ordinance Amending the Richland County Code of Ordinances, Chapter 2, Administration; so as to restructure the departments of the County" [PAGES 13-61]

#### REPORT OF THE COUNTY ADMINISTRATOR

a. County Organization Design Structure: "An Ordinance Amending the Richland County Code of Ordinances, Chapter 2, Administration; so as to restructure the departments of the County" [FIRST READING] – Mr. Livingston moved, seconded by Ms. Dickerson, to approve this item.

#### Subject:

County Organization Design Structure: "An Ordinance Amending the Richland County Code of Ordinances, Chapter 2, Administration; so as to restructure the departments of the County"

NOTE: As requested by Council, the language of the ordinance amendment will be updated by third reading to reflect a gender neutral tone. In light of the new Councilmembers, staff is setting up a series of additional workshops to apprise them of the proposed restructuring. The finalized date for this matter will be contingent upon these workshops with Council that will occur well before third reading of this ordinance amendment which is scheduled for February 7, 2016.

FIRST READING: December 13, 2016

SECOND READING: December 20, 2016 {Tentative}
THIRD READING: February 7, 2016 {Tentative}

PUBLIC HEARING: February 7, 2016

#### STATE OF SOUTH CAROLINA COUNTY COUNCIL FOR RICHLAND COUNTY ORDINANCE NO. -17HR

AN ORDINANCE AMENDING THE RICHLAND COUNTY CODE OF ORDINANCES, CHAPTER 2, ADMINISTRATION; SO AS TO RESTRUCTURE THE DEPARTMENTS OF THE COUNTY.