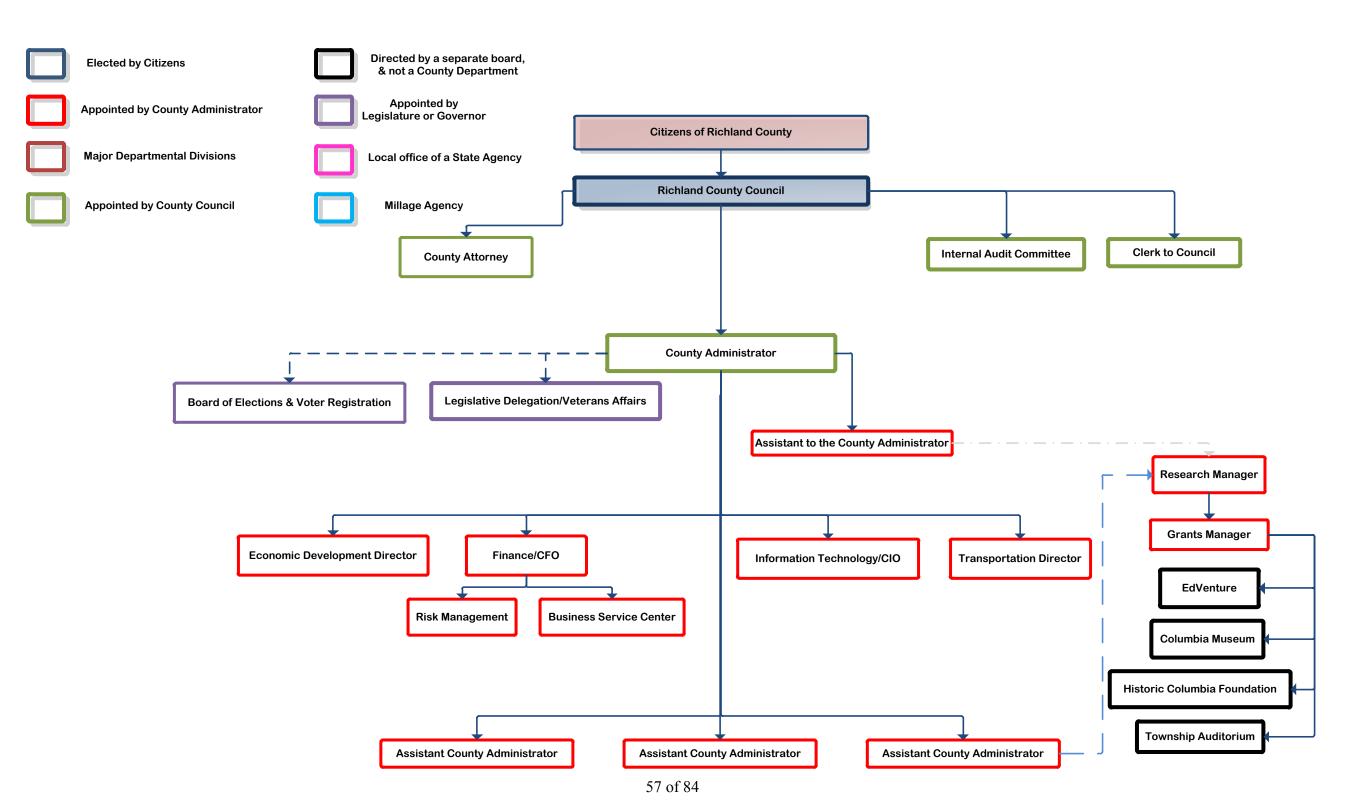

#### **Second Reading**

4 "An Ordinance Amending the Richland County Code of Ordinances, Chapter 2, Administration; so as to restructure the departments of the County" [PAGES 13-61]

#### REPORT OF THE COUNTY ADMINISTRATOR

a. County Organization Design Structure: "An Ordinance Amending the Richland County Code of Ordinances, Chapter 2, Administration; so as to restructure the departments of the County" [FIRST READING] – Mr. Livingston moved, seconded by Ms. Dickerson, to approve this item.

#### Subject:

County Organization Design Structure: "An Ordinance Amending the Richland County Code of Ordinances, Chapter 2, Administration; so as to restructure the departments of the County"

NOTE: As requested by Council, the language of the ordinance amendment will be updated by third reading to reflect a gender neutral tone. In light of the new Councilmembers, staff is setting up a series of additional workshops to apprise them of the proposed restructuring. The finalized date for this matter will be contingent upon these workshops with Council that will occur well before third reading of this ordinance amendment which is scheduled for February 7, 2016.

FIRST READING: December 13, 2016

SECOND READING: December 20, 2016 {Tentative}
THIRD READING: February 7, 2016 {Tentative}

PUBLIC HEARING: February 7, 2016

#### STATE OF SOUTH CAROLINA COUNTY COUNCIL FOR RICHLAND COUNTY ORDINANCE NO. -17HR

AN ORDINANCE AMENDING THE RICHLAND COUNTY CODE OF ORDINANCES, CHAPTER 2, ADMINISTRATION; SO AS TO RESTRUCTURE THE DEPARTMENTS OF THE COUNTY.