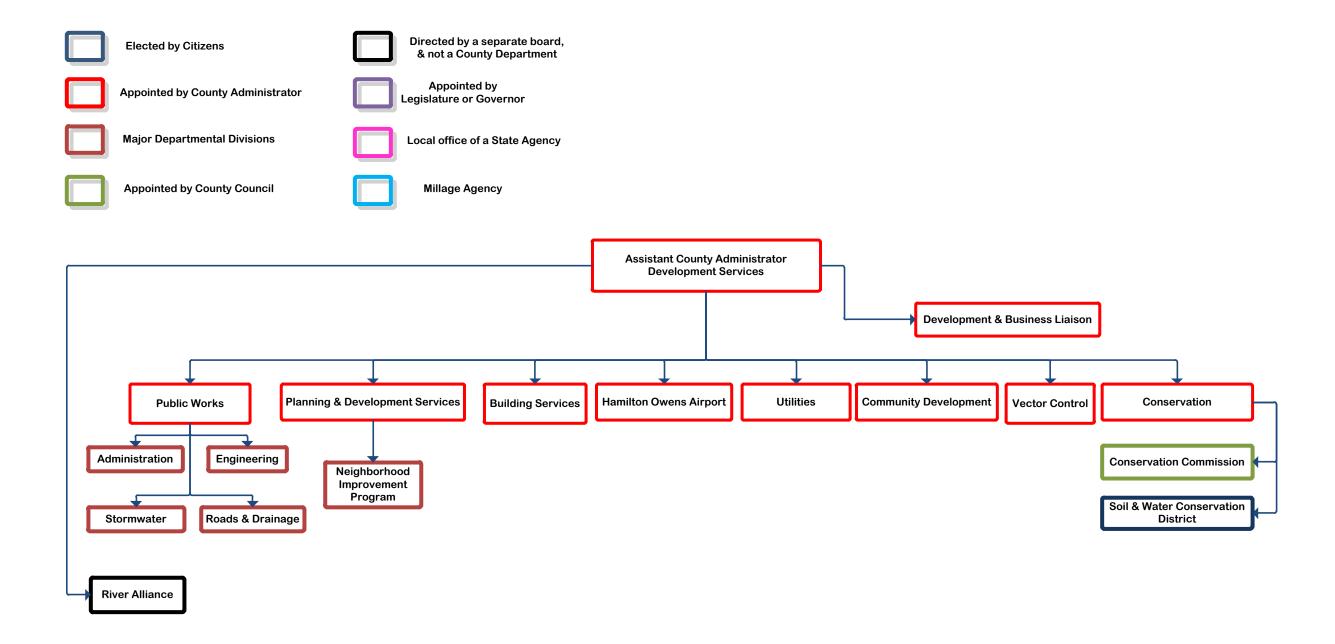

#### **Second Reading**

4 "An Ordinance Amending the Richland County Code of Ordinances, Chapter 2, Administration; so as to restructure the departments of the County" [PAGES 13-61]

#### REPORT OF THE COUNTY ADMINISTRATOR

a. County Organization Design Structure: "An Ordinance Amending the Richland County Code of Ordinances, Chapter 2, Administration; so as to restructure the departments of the County" [FIRST READING] – Mr. Livingston moved, seconded by Ms. Dickerson, to approve this item.

#### Subject:

County Organization Design Structure: "An Ordinance Amending the Richland County Code of Ordinances, Chapter 2, Administration; so as to restructure the departments of the County"

NOTE: As requested by Council, the language of the ordinance amendment will be updated by third reading to reflect a gender neutral tone. In light of the new Councilmembers, staff is setting up a series of additional workshops to apprise them of the proposed restructuring. The finalized date for this matter will be contingent upon these workshops with Council that will occur well before third reading of this ordinance amendment which is scheduled for February 7, 2016.

FIRST READING: December 13, 2016

SECOND READING: December 20, 2016 {Tentative}
THIRD READING: February 7, 2016 {Tentative}

PUBLIC HEARING: February 7, 2016

#### STATE OF SOUTH CAROLINA COUNTY COUNCIL FOR RICHLAND COUNTY ORDINANCE NO. -17HR

AN ORDINANCE AMENDING THE RICHLAND COUNTY CODE OF ORDINANCES, CHAPTER 2, ADMINISTRATION; SO AS TO RESTRUCTURE THE DEPARTMENTS OF THE COUNTY.